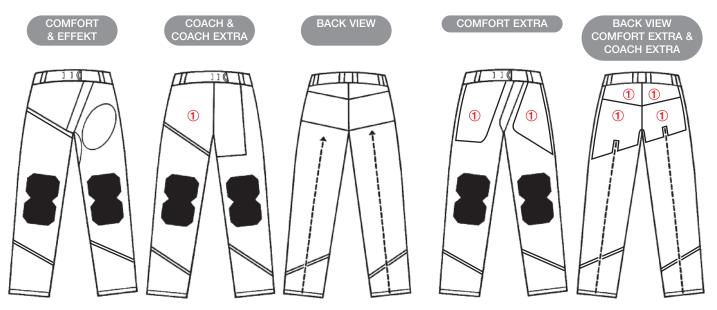

What colour of piping would you like on your trousers (see shade chart)?

In the case of the "Extra" models, the areas marked 1 are in rubber.