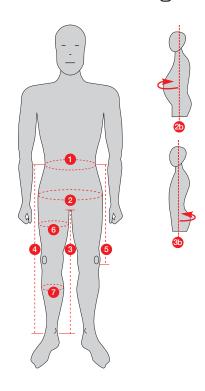

- 1. Waist (5 cm over the hip bones)
- **2b** 1/2 waist \_\_\_\_\_ cm
- 2. Bottom extent \_\_\_\_\_cm
- **3b** 1/2 bottom extent cr
- 3. Inside leg (to below ankles) cm
  - measured over shooting underclothing for right-handed shooters for women

 Overall length (measured from 5 cm above the hip bone to below ankles)

5. Knee pad (measured to below the kneecap)

6. Thigh extent

7. Calf extent

8. Body height

9. Clothing size

cm

cm

cm

cm

cm

measured without shooting underclothing for left-handed shooters for men

cm

Trouser model Item No.

Colour guide for shooting trousers Please enter the colour(s) of your choice in the appropriate fields.