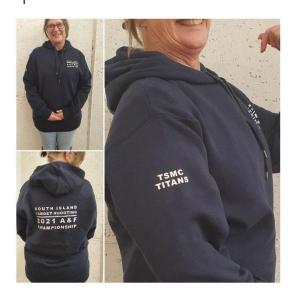

We are extremely excited to be able to offer Andrew and Faulkner apparel this year. The apparel will consist of a striped navy and white Cloke rugby jersey and a navy blue Cloke hoodie. Standard printing on the chest and back consists of "South Island Target Shooting, 2021 A & F Championship".

Individuals will also be able to print their own team/association name on the right-hand sleeve, as shown in the images below (eg Southland, Nelson etc), should they wish to. This is entirely optional.

Pre-orders will enable teams to place their team's name on the right-hand sleeve. Pre-orders must be placed by 13<sup>th</sup> July 2021 and will be available for collection by the team managers on Friday 30<sup>th</sup> July 2021 before the SI AGM.