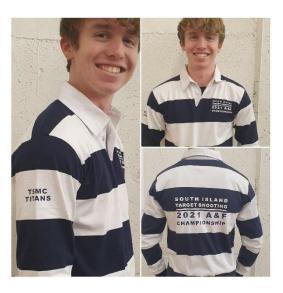

We are extremely excited to be able to offer Andrew and Faulkner apparel this year. The apparel will consist of a striped navy and white Cloke rugby jersey and a navy blue Cloke hoodie. Standard printing on the chest and back consists of "South Island Target Shooting, 2021 A & F Championship".

Individuals will also be able to print their own team/association name on the right-hand sleeve, as shown in the images below (eg Southland, Nelson etc), should they wish to. This is entirely optional.

Pre-orders will enable teams to place their team's name on the right-hand sleeve. Pre-orders must be placed by 13<sup>th</sup> July 2021 and will be available for collection by the team managers on Friday 30<sup>th</sup> July 2021 before the SI AGM.