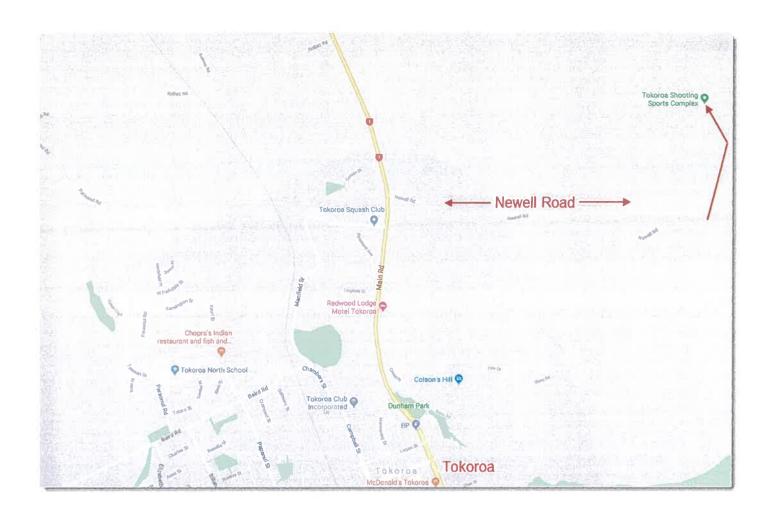

#### Venues:

The range is situated at 205 Newell Road, Tokoroa, South Waikato, and is shown on the map.

Dinner is at Axel's Place, Tokoroa Club.