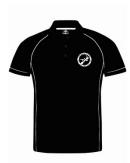

## POLO SHIRTS - \$45

155gm 100% Driwear polyester, birdseye knit, easy care fabric. Available in 3 colours: Black with white embroidered TSNZ logo, and White or Silver/Grey, both with black embroidered logo.