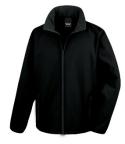

## SOFT SHELL JACKETS - \$70

280gm 100% polyester with microfleece inner, full front zip, zipped front pockets, chin guard, elasticised bound cuff.

Available in **Black** with white embroidered TSNZ logo.