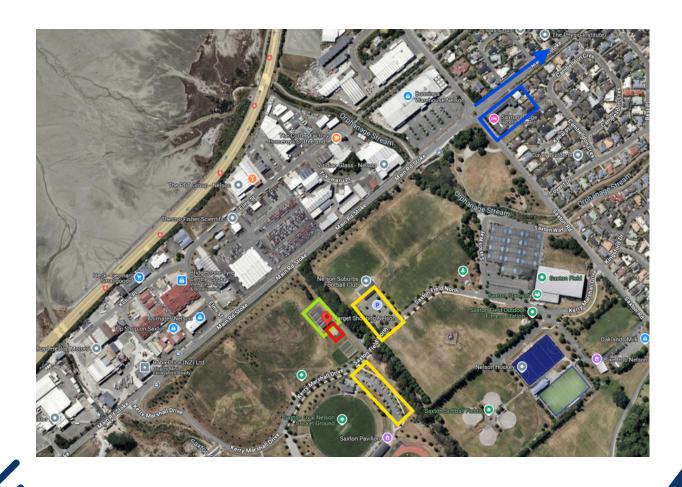

### **Range Information**

Saxton's Range is an 18-mound range, mounds 1-9 are downstairs, mounds 10-18 are upstairs. The adjacent cricket facility next door will be used as the primary set up area. Please note no food is allowed in the cricket facility, and only drinks with lids are allowed. Food will be available at the range. Parking at the range is limited therefore this will be restricted to a drop off/pick up area, there is plenty of parking within a 2-minute walk next door at football and across the road by the cricket pavilion. Target Shooting Nelson is a location on google maps for easy navigation.

# **2025 NORTH VS SOUTH**

Green Box - Rifle Range
Red Box - Drop Off Zone
Yellow Boxes - Parking
Blue Box - Saxtons Lodge
Blue Arrow - Direction to Tudor Lodge Motel - 10 Min Drive